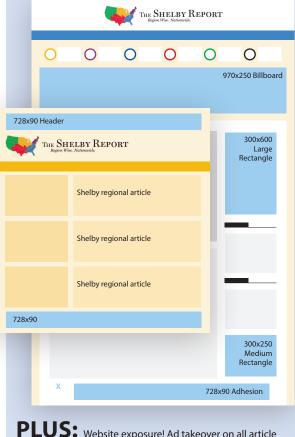

### REGIONAL **E-NEWSLETTERS**

Like our print/digital publications, The Shelby Report eNewsletter can be delivered explicitly to subscribers in each of the following regions: Midwest, Northeast, Southeast, Southwest & West.

Editorial content is relative to each individual region. Advertisers receive 100% share of voice by occupying all ad units.

728x90 Header and 728x90 Footer

PLUS: Website exposure! Ad takeover on all article pages featured in your regional exclusive eNewsletter.