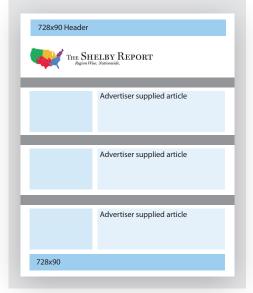

### DAILY **E-NEWSLETTERS**

# 728x180 Header or 728x90 Header THE SHELBY REPORT Header News 1 728x90 728x90 728x90 News 4 728x90

#### Header

728x180

or

728x90

runs in Daily, Best of the Week & Breaking News eNewsletters; 6x minimum insertions/week.

#### News 1

728x90

runs in Daily, Best of the Week & Breaking News eNewsletters; 6x minimum insertions/week.

#### News 2

728x90

runs in all Daily eNewsletters; 5x frequency /week.

#### News 3

728x90

runs in all Daily eNewsletters; 5x frequency/week.

#### News 4

728x90

runs in all Daily eNewsletters; 5x frequency/week.

Delivering timely national retail food news by region. Monday - Friday