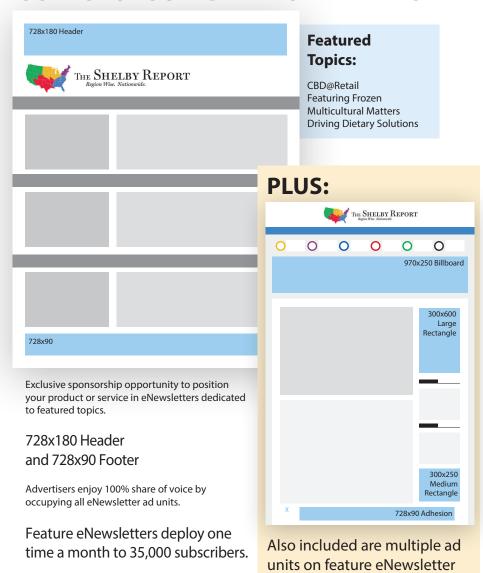

### SOLE SPONSORED FEATURE E-NEWSLETTERS

### **CUSTOM E-NEWSLETTERS**

Custom eNewsletters provide recognition as an educator or thought leader. Supply us with a subject line, eNewsletter title, three article teasers (including headlines, clickthrough URLs and article images) on the topic of your choice along with the following banner ads:

728x90 Header and 728x90 Footer