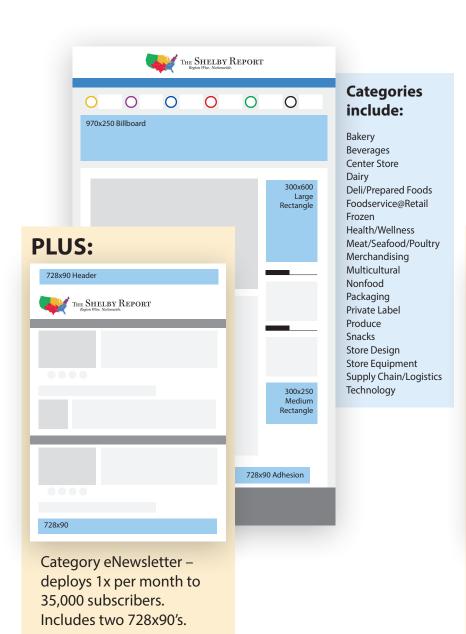

## THE SHELBY REPORT eNewsletter Advertising Opportunities

*Opportunities* 

All Rates NET

**Daily eNewsletter** 

### National Delivery to 35,000 Subscribers

Delivering timely and significant retail food news. No other industry resource provides national trade information by region-Midwest, Northeast, Southeast, Southwest & West.

#### Header

728x180

or

728x90

runs in Daily, Best of the Week & Breaking News eNewsletters; 6x minimum insertions/week.