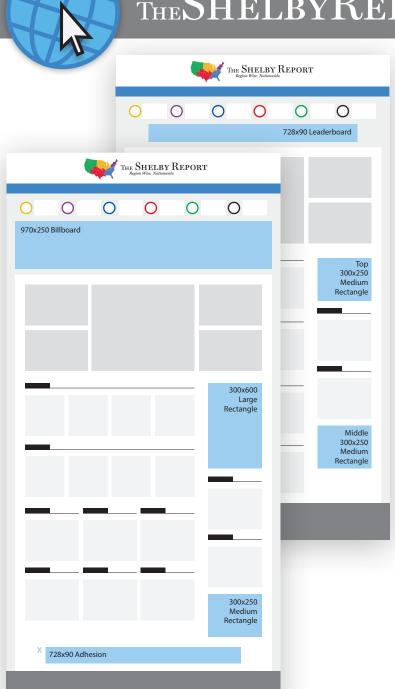

### **RUN OF SITE**

### **Sold Monthly**

970x250 Billboard 728x90 Leaderboard 728x90 Adhesion 300x600 Large Rectangle Top 300x250 Medium Rectangle Middle 300x250 Medium Rectangle

## THE SHELBY REPORT.com

All Rates NET

**TheShelbyReport.com** provides all of the essential elements for your integrated retail food trade communications campaign. Visitors are highly targeted and arrive mainly via daily eNewsletter links, browser bookmarks, targeted search engine queries and social media interactions. **TheShelbyReport.com** is uniquely positioned to offer a highly engaged retail food audience that is receptive to your advertising communications.