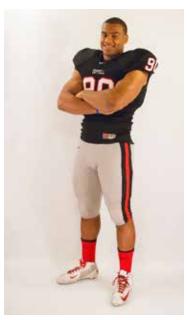

# COVER PHOTO REQUIREMENTS PLEASE READ THOROUGHLY. QUESTIONS? CONTACT JASON: JT@AE-ENGINE.COM

Please shoot photos at maximum resolution. (The height of the player should be at least 3,000 pixels.)

The player should be photographed at eye-level, and the photo should display the player's entire body within the frame.

# LIGHTING

Lighting on the subject should be consistent and well-lit (no dark shadows). Controlled studio lighting is preferable to outdoor light.

The player should display emotion (preferably a smile, but definitely not a passive expression, which reads as boredom).

# UNIFORM

Players should wear their entire home uniform (shirt and pants) to best display their school's colors. A helmet or a football can be used as a prop.

# BACKGROUND

Please keep the background free of distracting elements (light poles, fences, trees, etc.). A solid background (such as a studio or the sky) works best.

Please supply a collection of the best photos as maximum-quality JPGs. Photos can be uploaded at: customcoverproject.com/ photoshoot