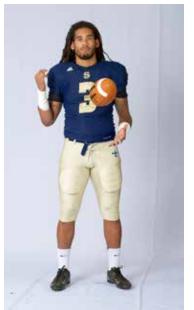

# COVER PHOTO REQUIREMENTS PLEASE READ THOROUGHLY. QUESTIONS? CONTACT JASON: JT@AE-ENGINE.COM

Please shoot photos at maximum resolution. (The height of the player should be at least 3,000 pixels.)

The player should be photographed at eye-level, and the photo should display the player's entire body within the frame.

# LIGHTING

Lighting on the subject should be consistent and well-lit (no dark shadows). Controlled studio lighting is preferable to outdoor light.

The player should display emotion (preferably a smile, but definitely not a passive expression, which reads as boredom).

# UNIFORM

Players should wear their entire home uniform (shirt and pants) to best display their school's colors. A helmet or a football can be used as a prop.

# BACKGROUND

Please keep the background free of distracting elements (light poles, fences, trees, etc.). A solid background (such as a studio or the sky) works best.

Please supply a collection of the best photos as maximum-quality JPGs. Photos can be uploaded at: customcoverproject.com/ photoshoot